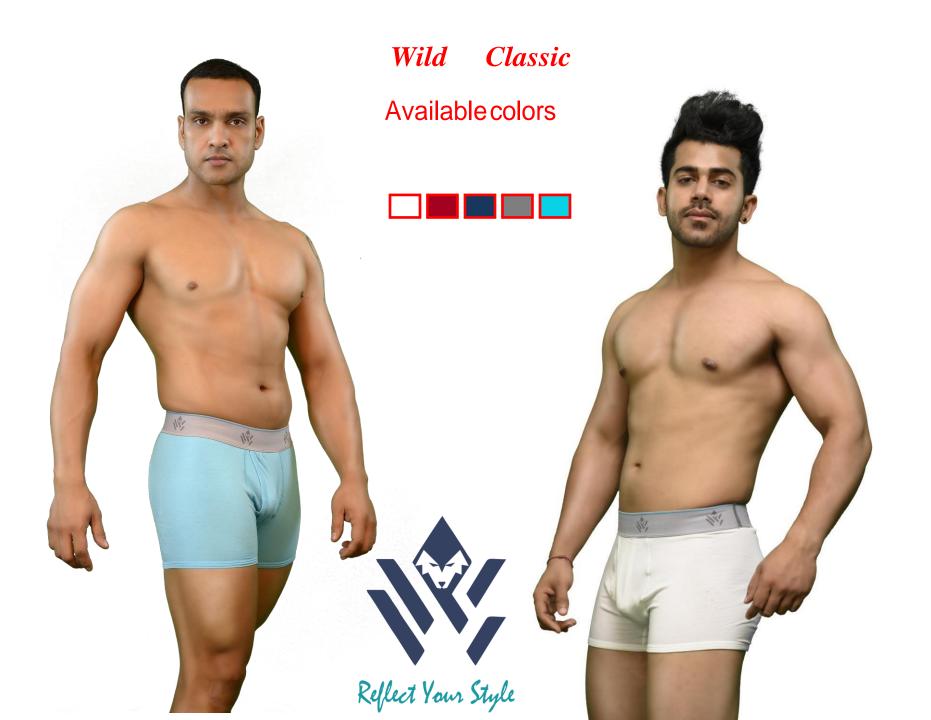

#### Brief /Trunk

- ✓ Insanely soft fabric
- ✓ No roll waistband
- ✓ Mesh Cool Zone
- ✓ Stay Put Legs
- √ Tag-less Design