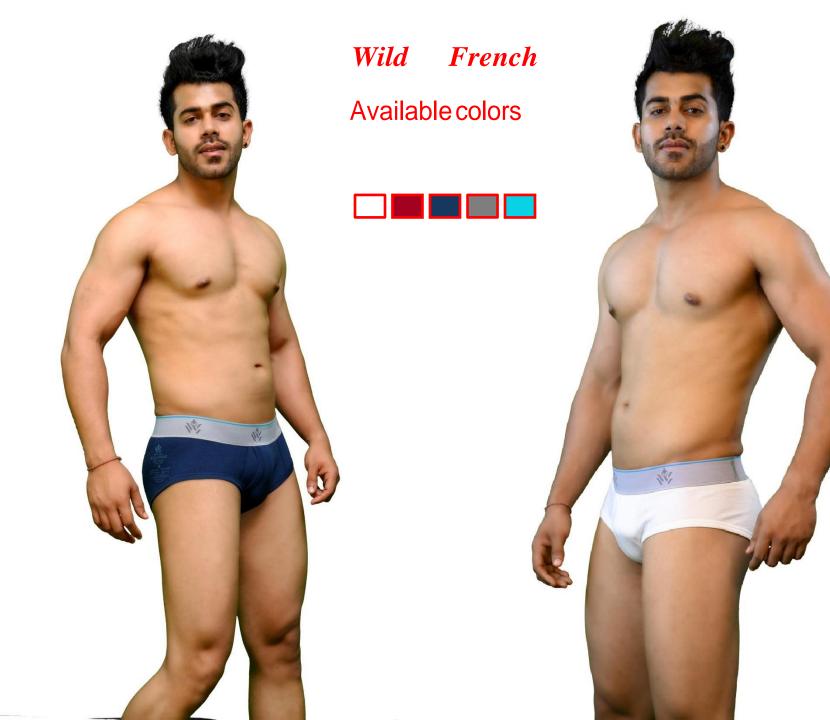

#### Brief /Trunk

- ✓ Insanely soft fabric
- ✓ No roll waistband
- ✓ Mesh Cool Zone
- ✓ Stay Put Legs
- √ Tag-less Design