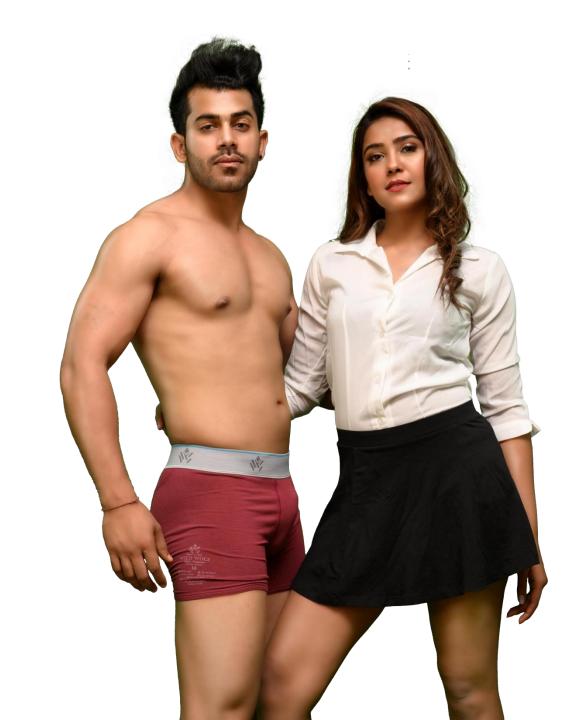

#### Brief /Trunk

- ✓ Insanely soft fabric
- ✓ No roll waistband
- ✓ Mesh Cool Zone
- ✓ Stay Put Legs
- √ Tag-less Design