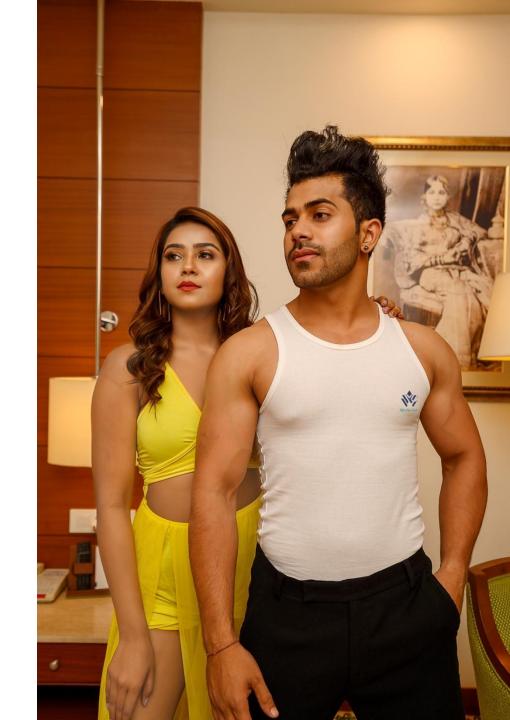

#### Vest

- ✓ Insanely soft fabric
- √ Tag-less Design
- ✓ Extra Length
- ✓ Slim Fit
- ✓ No-show Neckline
- ✓ Stretch RIB knit

Reflect Your Style