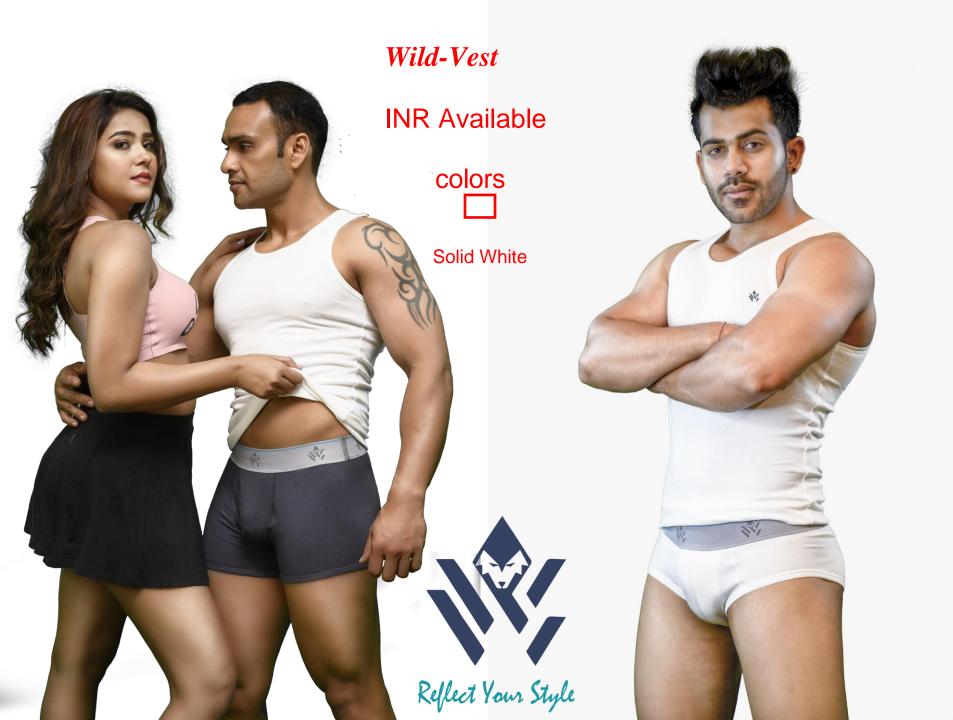

#### Vest

- ✓ Insanely soft fabric
- √ Tag-less Design
- ✓ Extra Length
- ✓ Slim Fit
- ✓ No-show Neckline
- ✓ Stretch RIB knit

Reflect Your Style