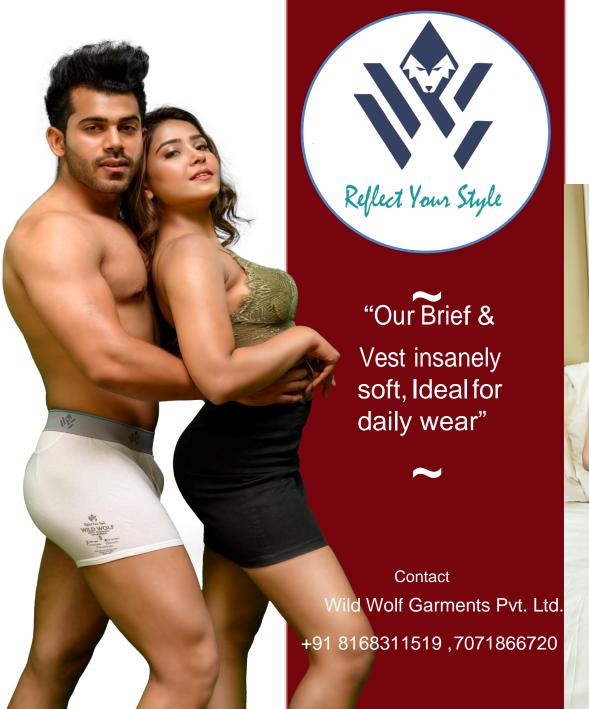

# WILD FASHION

## Bedrock of Outfit

"Ourfabric blend of cotton, Smooth of Modal, and stretch Spandex, this fabric sits for a day before it's cut. That's how long takes to naturally expend. The Result is a softer feel and more consistent fit"

### Wild Comfort

- ✓ It's lightweight and resistant to pilling.
- ✓ It is naturally breathable.
- ✓ Absorbent.
- ✓ Resistant toshrinkage.
- ✓ Colours stayvibrant.
- ✓ Super Soft.
- ✓ Durable.

#### Brief /Trunk

- ✓ Insanely soft fabric
- ✓ No roll waistband
- ✓ Mesh Cool Zone
- ✓ Stay Put Legs
- √ Tag-less Design

#### Vest

- ✓ Insanely soft fabric
- √ Tag-less Design
- ✓ Extra Length
- ✓ Slim Fit
- ✓ No-show Neckline
- ✓ Stretch RIB knit

Reflect Your Style

#### Wild Wolf Garments Private Limited

Designed in Italy, Manufactured in In INDIA

Premium Men's Inner Wear

+91 8168311519 ,7071866720

Feed Back and Suggestion are welcome @ wildwolfgarments@gmail.com