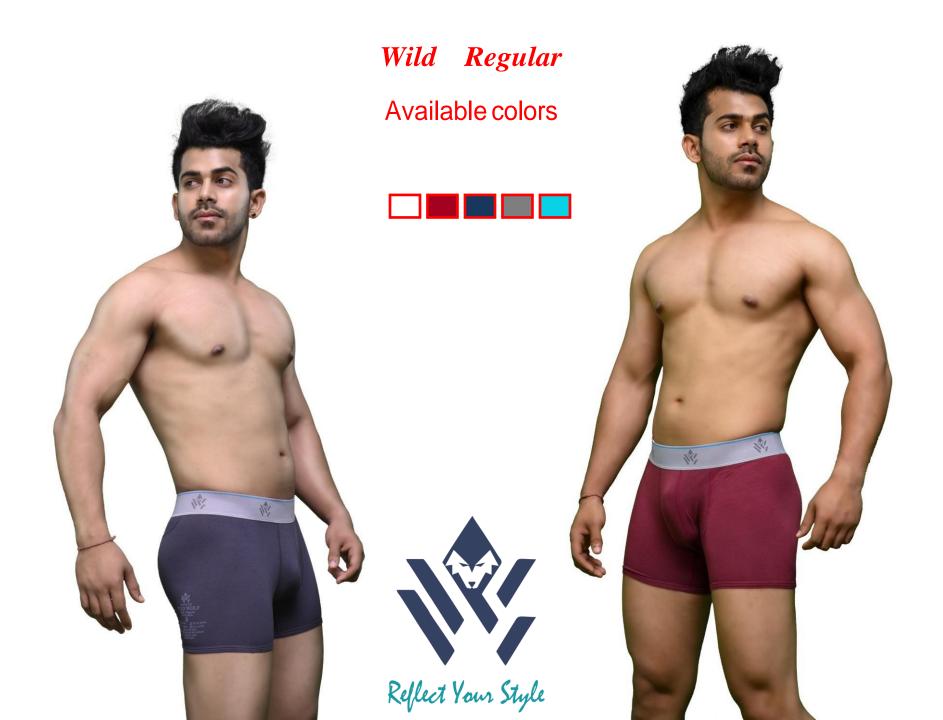

#### Brief /Trunk

- ✓ Insanely soft fabric
- ✓ No roll waistband
- ✓ Mesh Cool Zone
- ✓ Stay Put Legs
- √ Tag-less Design